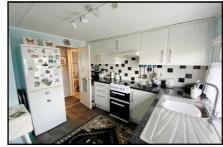

#### Accommodation & approximate room dimensions:

- Omar 'Surburban' Park Home circa 1983
- Kitchen: approx 10'1" x 9'3". Range of base and wall cupboards. Space for cooker & tall fridge/ freezer. Plumbing for washing machine. Door to garden
- Dining Area: approx 9'7" x 7'3". Cupboard housing combination gas boiler. Archway to:
- Lounge: approx 19'2" x 11'5". Feature fireplace & door to garden.
- Inner Hall: Cloaks cupboard
- Bedroom 1: approx 9'7" x 9'4".
- Bedroom 2: approx 9'4" x 7'.
- Bathroom: Panelled bath. Wash basin & WC.
- PVCu Double-Glazing
- Gas Central Heating (system untested)
- Parking for 1 car
- Private Garden with lawn & patio. Metal Shed
- Age Restriction 50+
- No Pets
- Well maintained Residential Park close to major supermarkets, local amenities & bus services.