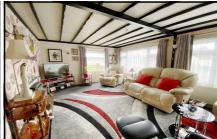

#### Accommodation & approximate room dimensions:

- Omar 'Surburban' Park Home circa 1983
- Kitchen: approx 10'1" x 9'3". Range of base and wall cupboards. Space for cooker & tall fridge/ freezer. Plumbing for washing machine. Door to garden
- Dining Area: approx 9'7" x 7'3". Cupboard housing combination gas boiler. Archway to:
- Lounge: approx 19'2" x 11'5". Feature fireplace & door to garden.
- Inner Hall: Cloaks cupboard
- Bedroom 1: approx 9'7" x 9'4".
- Bedroom 2: approx 9'4" x 7'.
- Bathroom: Panelled bath. Wash basin & WC.
- PVCu Double-Glazing
- Gas Central Heating (system untested)
- Parking for 1 car
- Private Garden with lawn & patio. Metal Shed
- Age Restriction 50+
- No Pets
- Well maintained Residential Park close to major supermarkets, local amenities & bus services.