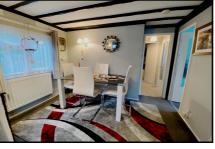

#### 2 Bedroom Park Home approx 32' x 20'

#### Accommodation & approximate room dimensions:

- Omar 'Surburban' Park Home circa 1983
- Kitchen: approx 10'1" x 9'3". Range of base and wall cupboards. Space for cooker & tall fridge/ freezer. Plumbing for washing machine. Door to garden
- Dining Area: approx 9'7" x 7'3". Cupboard housing combination gas boiler. Archway to:
- Lounge: approx 19'2" x 11'5". Feature fireplace & door to garden.
- Inner Hall: Cloaks cupboard
- Bedroom 1: approx 9'7" x 9'4".
- Bedroom 2: approx 9'4" x 7'.
- Bathroom: Panelled bath. Wash basin & WC.
- PVCu Double-Glazing
- Gas Central Heating (system untested)
- Parking for 1 car
- Private Garden with lawn & patio. Metal Shed
- Age Restriction 50+
- No Pets
- Well maintained Residential Park close to major supermarkets, local amenities & bus services.