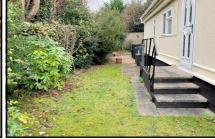

#### Accommodation & approximate room dimensions:

- Omar 'Surburban' Park Home circa 1983
- Kitchen: approx 10'1" x 9'3". Range of base and wall cupboards. Space for cooker & tall fridge/ freezer. Plumbing for washing machine. Door to garden
- Dining Area: approx 9'7" x 7'3". Cupboard housing combination gas boiler. Archway to:
- Lounge: approx 19'2" x 11'5". Feature fireplace & door to garden.
- Inner Hall: Cloaks cupboard
- Bedroom 1: approx 9'7" x 9'4".
- Bedroom 2: approx 9'4" x 7'.
- Bathroom: Panelled bath. Wash basin & WC.
- PVCu Double-Glazing
- Gas Central Heating (system untested)
- Parking for 1 car
- Private Garden with lawn & patio. Metal Shed
- Age Restriction 50+
- No Pets
- Well maintained Residential Park close to major supermarkets, local amenities & bus services.