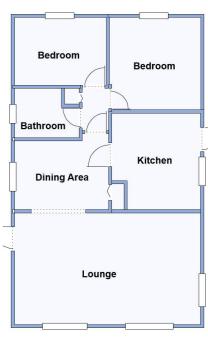

### 29 Gladelands Park, Ferndown, Dorset. BH22 9BW

This drawing has been prepared for diagrammatic purpose only. Not to scale

#### Accommodation & approximate room dimensions:

- Omar 'Surburban' Park Home circa 1983
- Kitchen: approx 10'1" x 9'3". Range of base and wall cupboards. Space for cooker & tall fridge/ freezer. Plumbing for washing machine. Door to garden
- Dining Area: approx 9'7" x 7'3". Cupboard housing combination gas boiler. Archway to:
- Lounge: approx 19'2" x 11'5". Feature fireplace & door to garden.
- Inner Hall: Cloaks cupboard
- Bedroom 1: approx 9'7" x 9'4".
- Bedroom 2: approx 9'4" x 7'.
- Bathroom: Panelled bath. Wash basin & WC.
- PVCu Double-Glazing
- Gas Central Heating (system untested)
- Parking for 1 car
- Private Garden with lawn & patio. Metal Shed
- Age Restriction 50+
- No Pets
- Well maintained Residential Park close to major supermarkets, local amenities & bus services.